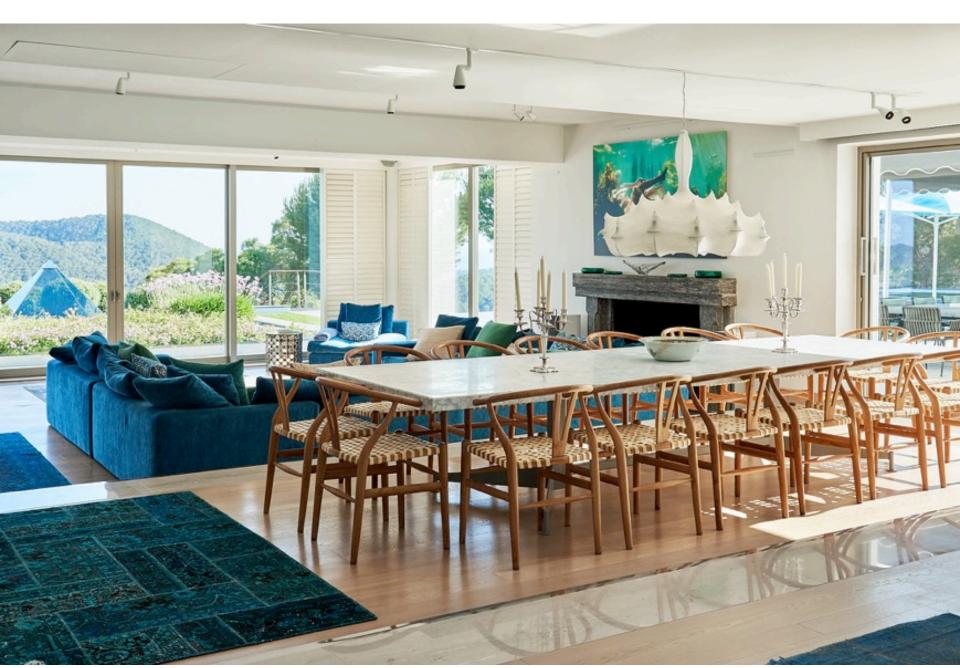

Main living room

Dinning area

Chill-out area

Master bedroom terrace

Master bedroom

En suite bathroom

Office area

Second Bedroom main house with bathroom and access to private terrace