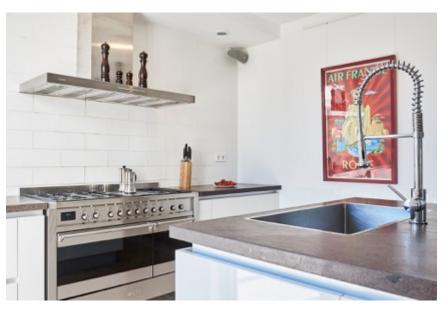

The Estate is 800sqm and consists of 3 main buildings:

- 2 Story main house has two large master suites with connecting bathrooms, living area, kitchen, dining, chill-out, office area.
- Guest house, fully self-contained unit with full kitchen, bathroom, living room and bedroom.
- Lower level with 4 large bedrooms en suite, kitchen, gym.