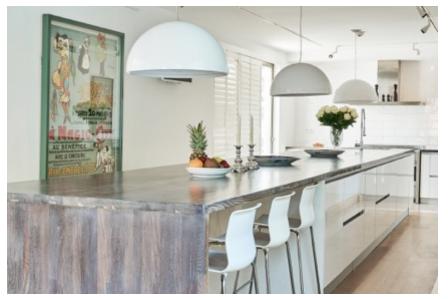

The Estate is 800sqm and consists of 3 main buildings:

- 2 Story main house has two large master suites with connecting bathrooms, living area, kitchen, dining, chill-out, office area.
- Guest house, fully self-contained unit with full kitchen, bathroom, living room and bedroom.
- Lower level with 4 large bedrooms en suite, kitchen, gym.