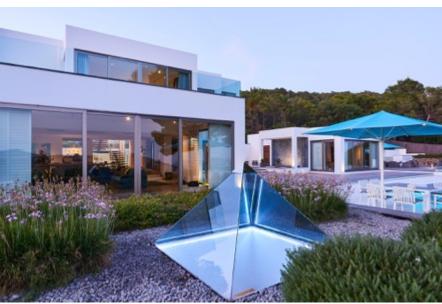

## Villa Centelleo

Chill-out area

Entrance

The Estate sprawls across 80.000sqm of land, and is entirely blocked from outside views to ensure our guests full privacy.

There are 1500sqm with terraces, 17x7 meter infinity pool, luscious green gardens, chill outs areas etc.