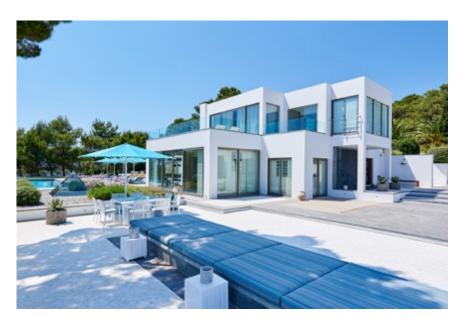

The Estate is 800sqm and consists of 3 main buildings:

- 2 Story main house has two large master suites with connecting bathrooms, living area, kitchen, dining, chill-out, office area.
- Guest house, fully self-contained unit with full kitchen, bathroom, living room and bedroom.
- Lower level with 4 large bedrooms en suite, kitchen, gym.

Main house on the left, guest house on the right

Swimming pool area

Pool terrace