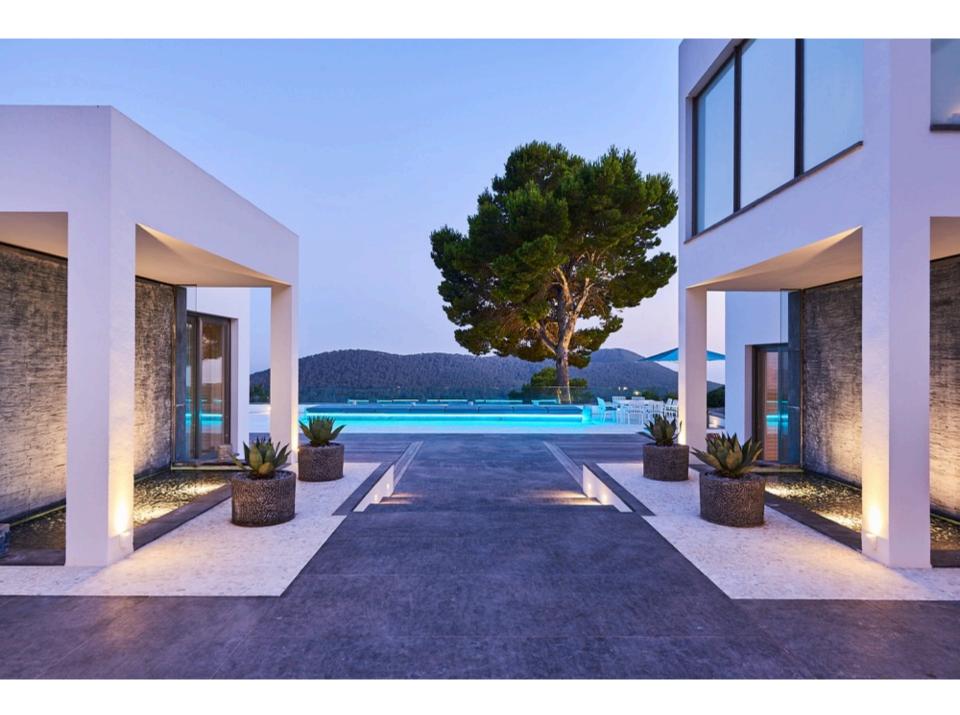

The Estate sprawls across 80.000sqm of land, and is entirely blocked from outside views to ensure our guests full privacy.

There are 1500sqm with terraces, 17x7 meter infinity pool, luscious green gardens, chill outs areas etc.

Main house on the left, guest house on the right

Swimming pool area

Pool terrace