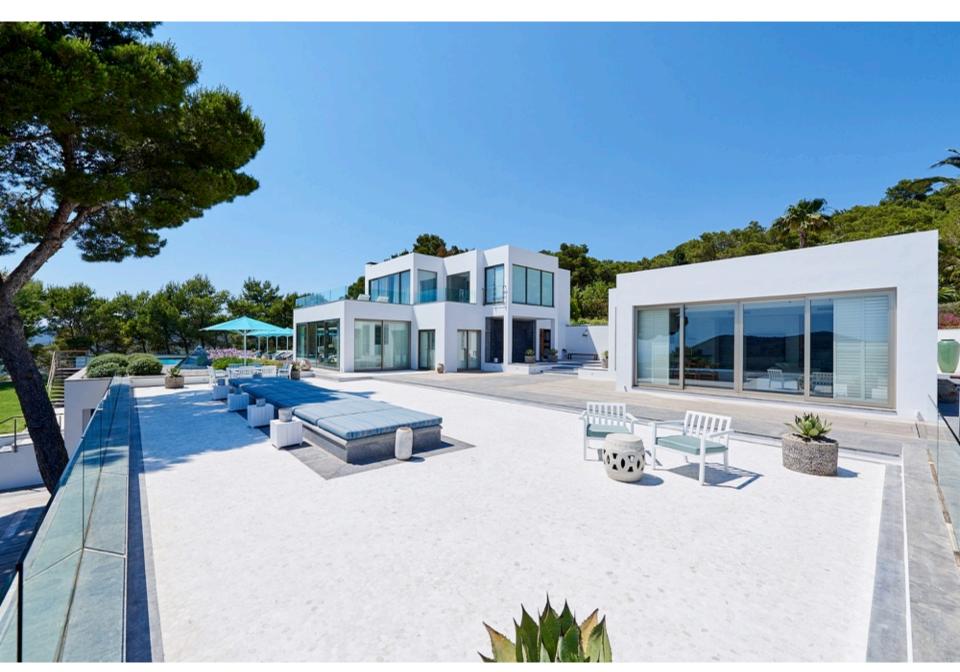

The Estate is 800sqm and consists of 3 main buildings:

- 2 Story main house has two large master suites with connecting bathrooms, living area, kitchen, dining, chill-out, office area.
- Guest house, fully self-contained unit with full kitchen, bathroom, living room and bedroom.
- Lower level with 4 large bedrooms en suite, kitchen, gym.

Main house on the left, guest house on the right

Swimming pool area

Pool terrace