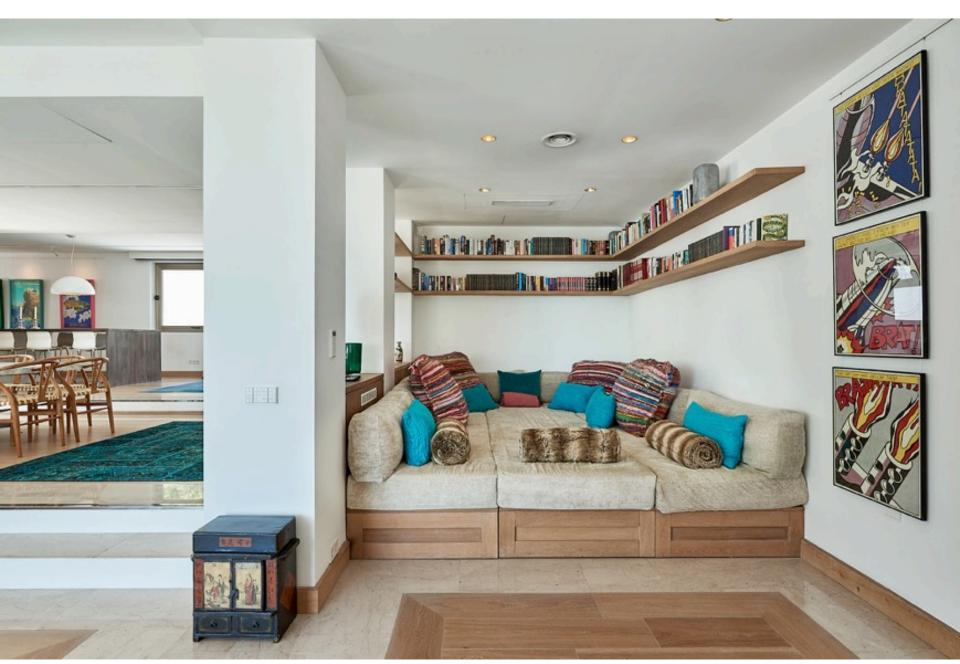

luscious green gardens, chill outs areas etc.

The Estate is 800sqm and consists of 3 main buildings:

- 2 Story main house has two large master suites with connecting bathrooms, living area, kitchen, dining, chill-out, office area.
- Guest house, fully self-contained unit with full kitchen, bathroom, living room and bedroom.
- Lower level with 4 large bedrooms en suite, kitchen, gym.



Main house on the left, guest house on the right





Swimming pool area











Pool terrace









## Amenities including

- · Sound system both inside and outside.
- · Satellite TV
- · High quality WI-FI.
- · Central air conditioning in all rooms.
- · Fully fenced in with electric fence and automatic gate. Interior and exterior alarm system and a house guard.



Main living room





Dinning area



Chill-out area











Master bedroom terrace



Master bedroom







En suite bathroom



Office area



Second Bedroom main house with bathroom and access to private terrace





Guest house



Guest house living room



Guest house bedroom en suite bathroom



View from guest house



Guest house terrace





Lower level entrance



Lower level 55sqm en suite bedroom



En suite bathroom



Twin suite



Twin suite 32sqm including en suite bathroom



En suite bathroom



Twin suite



Lower level terrace