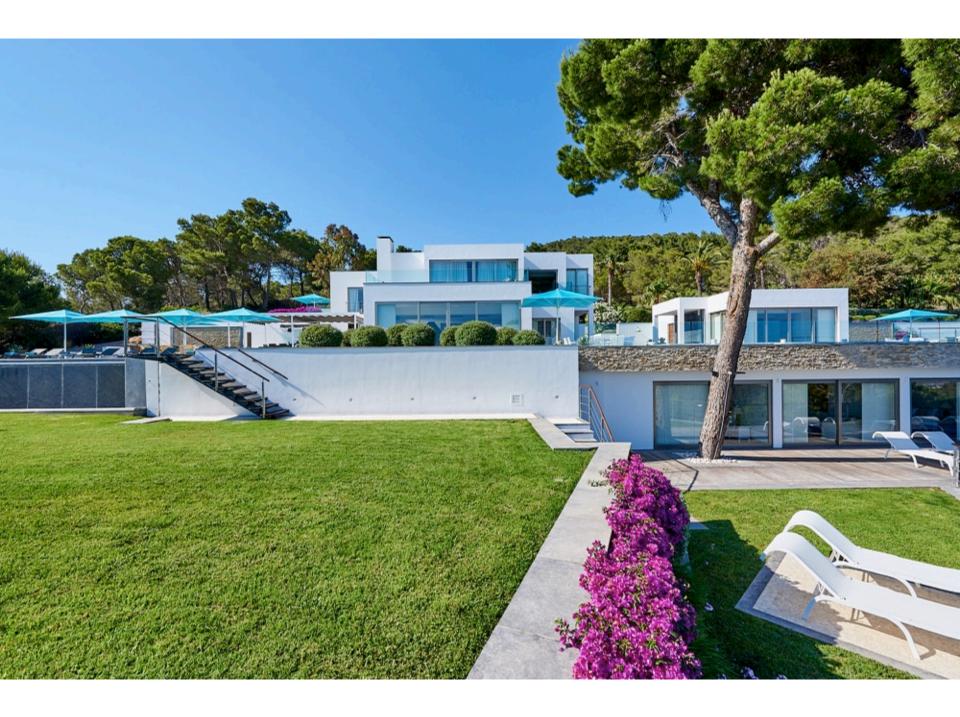

The Estate sprawls across 80.000sqm of land, and is entirely blocked from outside views to ensure our guests full privacy.

There are 1500sqm with terraces, 17x7 meter infinity pool, luscious green gardens, chill outs areas etc.

The Estate is 800sqm and consists of 3 main buildings:

- 2 Story main house has two large master suites with connecting bathrooms, living area, kitchen, dining, chill-out, office area.
- Guest house, fully self-contained unit with full kitchen, bathroom, living room and bedroom.
- Lower level with 4 large bedrooms en suite, kitchen, gym.

Main house on the left, guest house on the right

Swimming pool area

Pool terrace