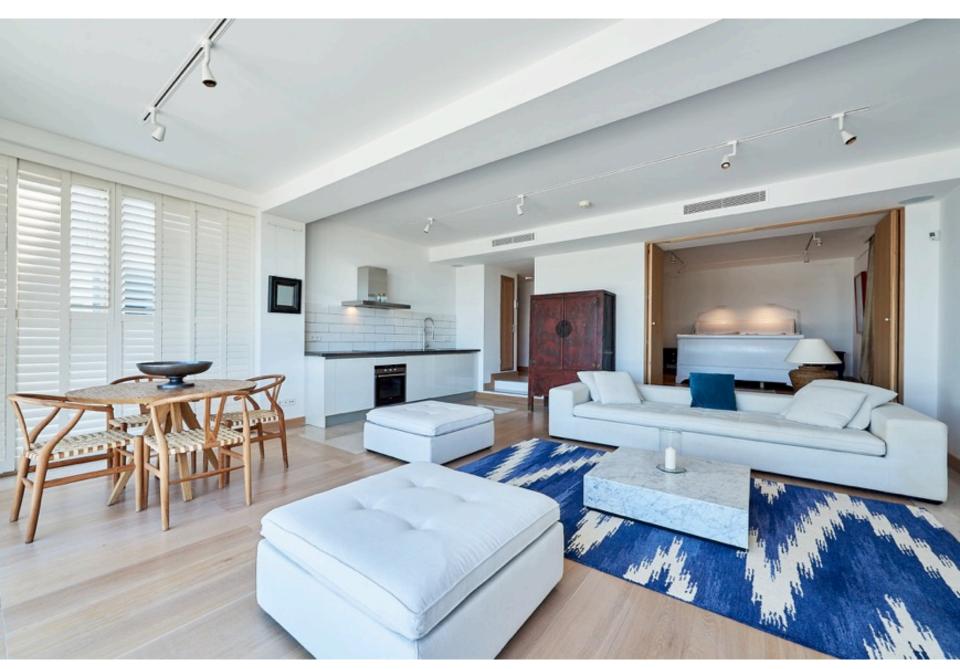

Main living room

Dinning area

Chill-out area

Master bedroom terrace

Master bedroom

En suite bathroom

Office area

Second Bedroom main house with bathroom and access to private terrace