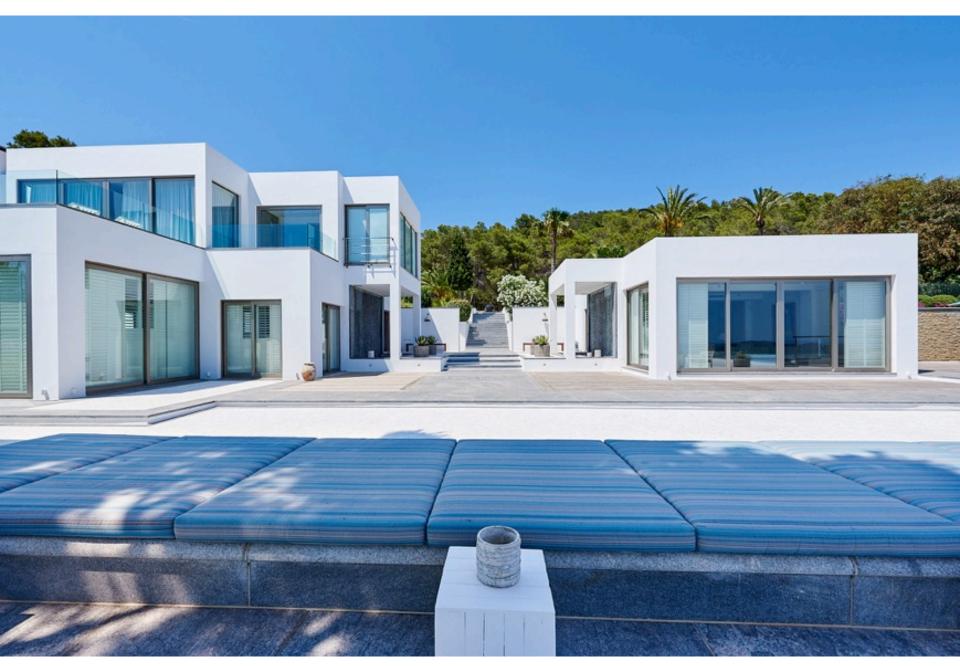

The Estate is 800sqm and consists of 3 main buildings:

- 2 Story main house has two large master suites with connecting bathrooms, living area, kitchen, dining, chill-out, office area.
- Guest house, fully self-contained unit with full kitchen, bathroom, living room and bedroom.
- Lower level with 4 large bedrooms en suite, kitchen, gym.

Main house on the left, guest house on the right

Swimming pool area

Pool terrace