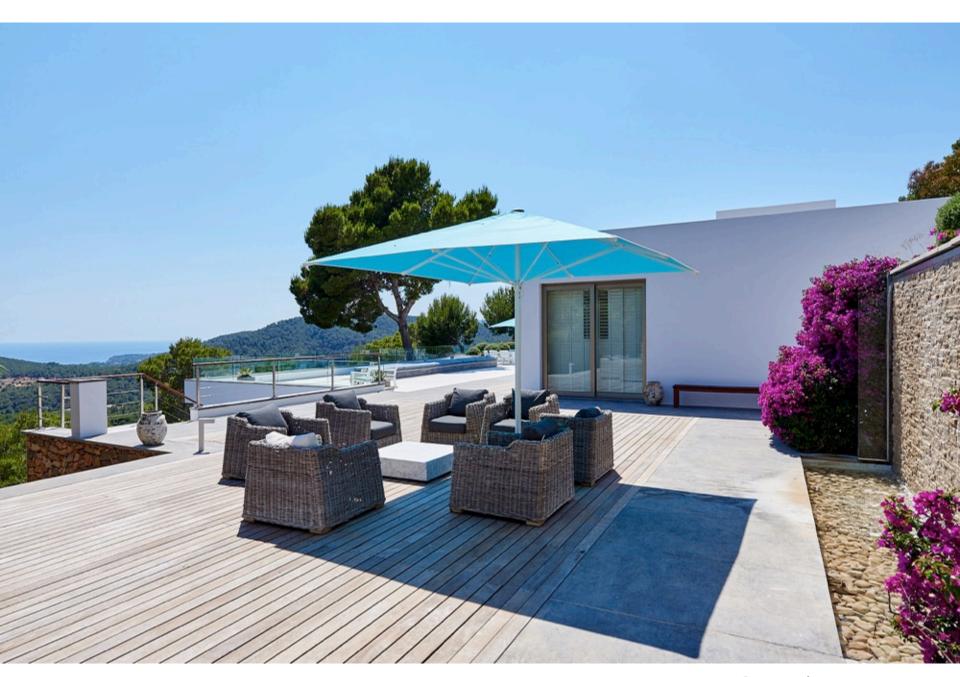

The Estate sprawls across 80.000sqm of land, and is entirely blocked from outside views to ensure our guests full privacy.

There are 1500sqm with terraces, 17x7 meter infinity pool, luscious green gardens, chill outs areas etc.

Main house on the left, guest house on the right

Swimming pool area

Pool terrace