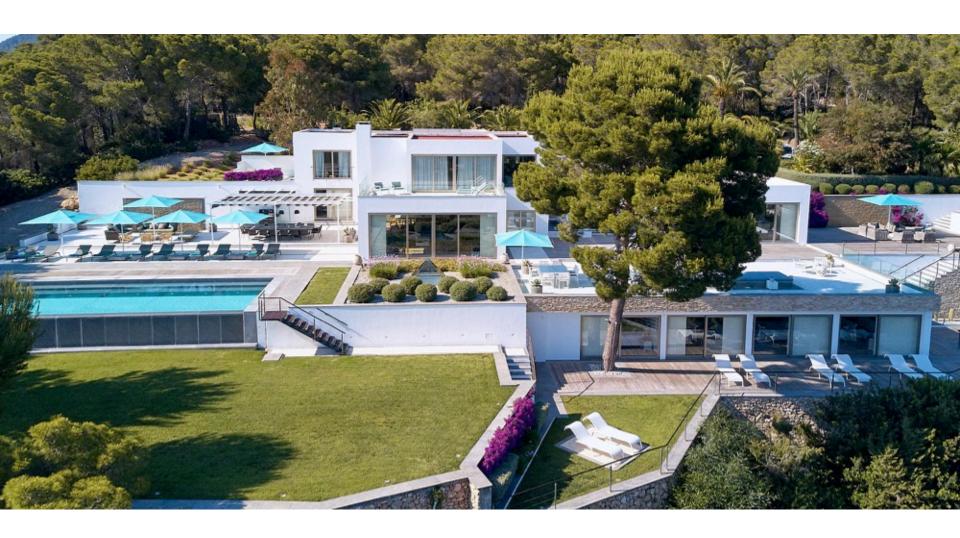

The Estate sprawls across 80.000sqm of land, and is entirely blocked from outside views to ensure our guests full privacy.

There are 1500sqm with terraces, 17x7 meter infinity pool, luscious green gardens, chill outs areas etc.

The Estate is 800sqm and consists of 3 main buildings:

- 2 Story main house has two large master suites with connecting bathrooms, living area, kitchen, dining, chill-out, office area.
- Guest house, fully self-contained unit with full kitchen, bathroom, living room and bedroom.
- Lower level with 4 large bedrooms en suite, kitchen, gym.

Main house on the left, guest house on the right

Swimming pool area

Pool terrace