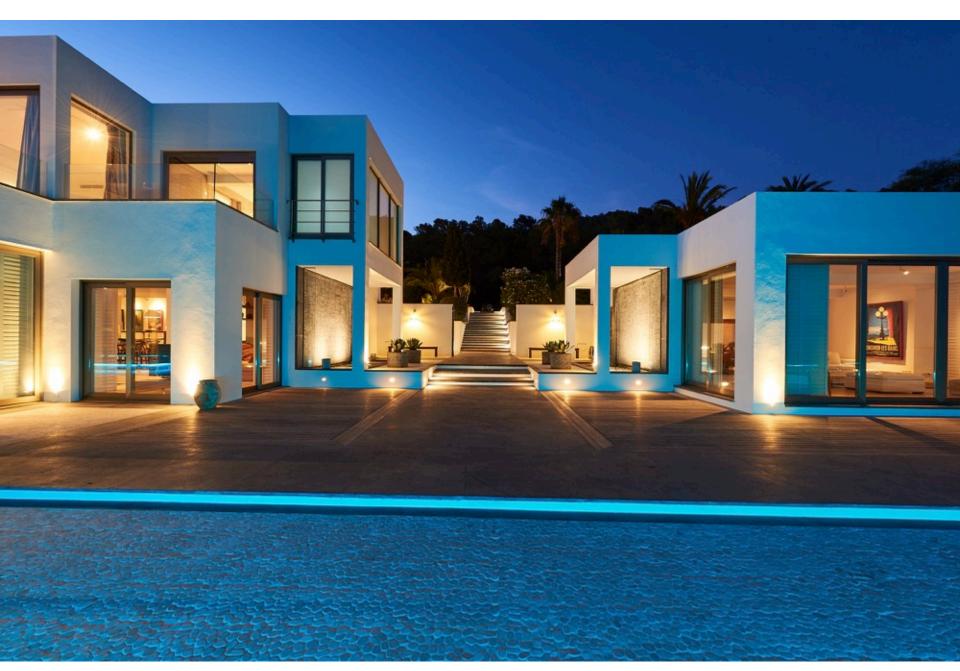

The Estate is 800sqm and consists of 3 main buildings:

- 2 Story main house has two large master suites with connecting bathrooms, living area, kitchen, dining, chill-out, office area.
- Guest house, fully self-contained unit with full kitchen, bathroom, living room and bedroom.
- Lower level with 4 large bedrooms en suite, kitchen, gym.

Main house on the left, guest house on the right

Swimming pool area

Pool terrace