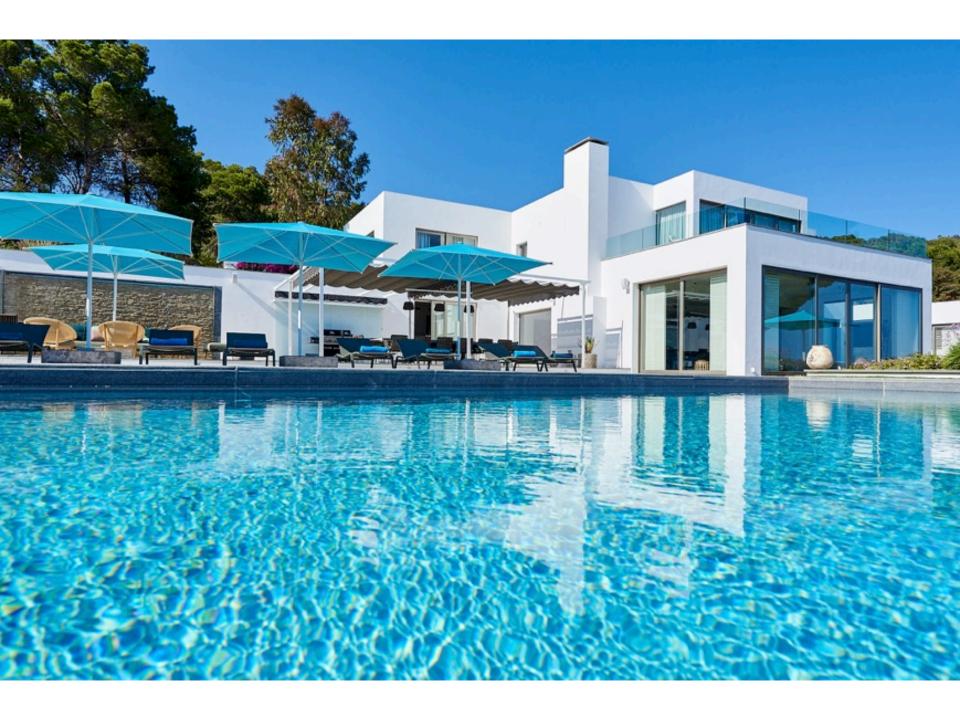

The Estate sprawls across 80.000sqm of land, and is entirely blocked from outside views to ensure our guests full privacy.

There are 1500sqm with terraces, 17x7 meter infinity pool, luscious green gardens, chill outs areas etc.

Main house on the left, guest house on the right

Swimming pool area

Pool terrace