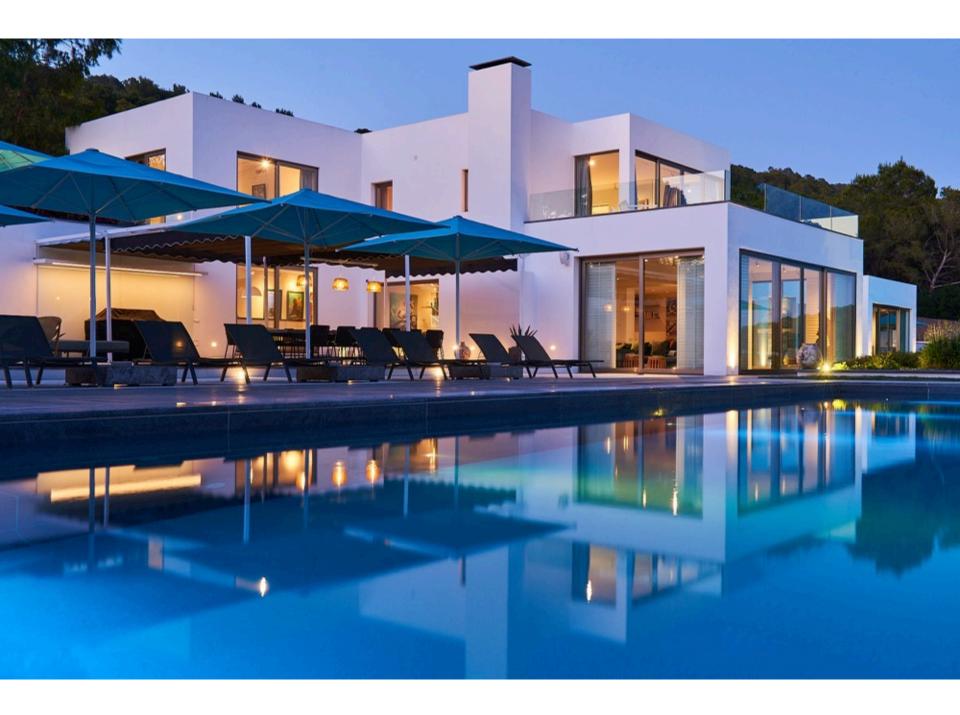

## Villa Centelleo

Chill-out area

Entrance

The Estate sprawls across 80.000sqm of land, and is entirely blocked from outside views to ensure our guests full privacy.

There are 1500sqm with terraces, 17x7 meter infinity pool, luscious green gardens, chill outs areas etc.

The Estate is 800sqm and consists of 3 main buildings:

- 2 Story main house has two large master suites with connecting bathrooms, living area, kitchen, dining, chill-out, office area.
- Guest house, fully self-contained unit with full kitchen, bathroom, living room and bedroom.
- Lower level with 4 large bedrooms en suite, kitchen, gym.