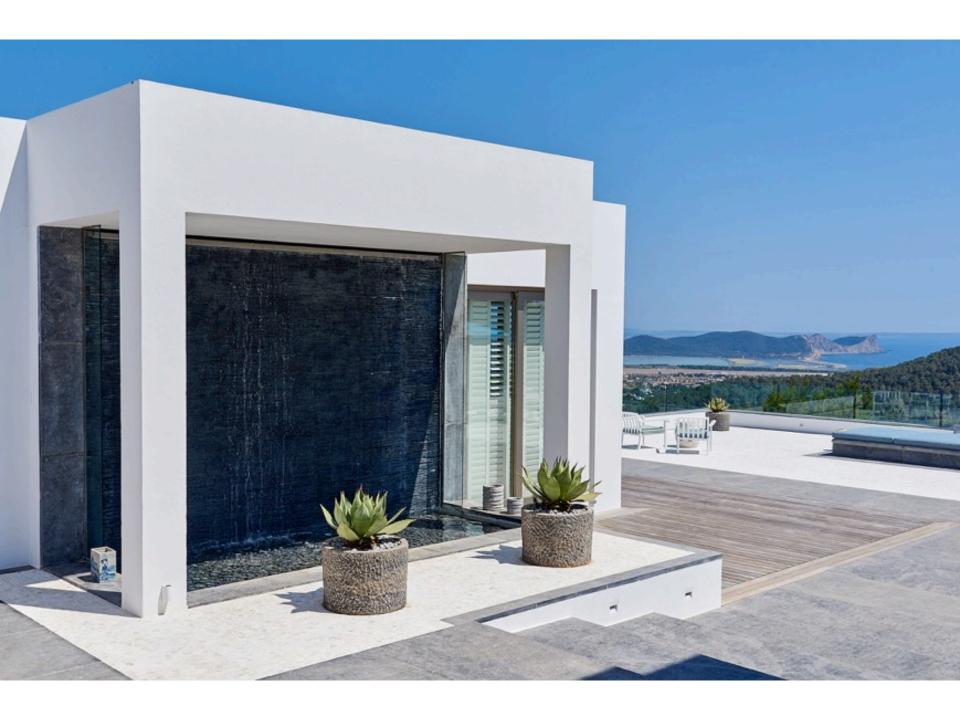

## Villa Centelleo







Chill-out area



Entrance





## Localisation











Villa Centelleo is perfectly situated close to the luxurious lounge bar and restaurant Km5, and only 10 minutes from the airport, Ibiza town and the famous beaches of Salinas and Cala Jondal.

The Estate sprawls across 80.000sqm of land, and is entirely blocked from outside views to ensure our guests full privacy.

There are 1500sqm with terraces, 17x7 meter infinity pool, luscious green gardens, chill outs areas etc.

The Estate is 800sqm and consists of 3 main buildings:

- 2 Story main house has two large master suites with connecting bathrooms, living area, kitchen, dining, chill-out, office area.
- Guest house, fully self-contained unit with full kitchen, bathroom, living room and bedroom.
- Lower level with 4 large bedrooms en suite, kitchen, gym.



Ma