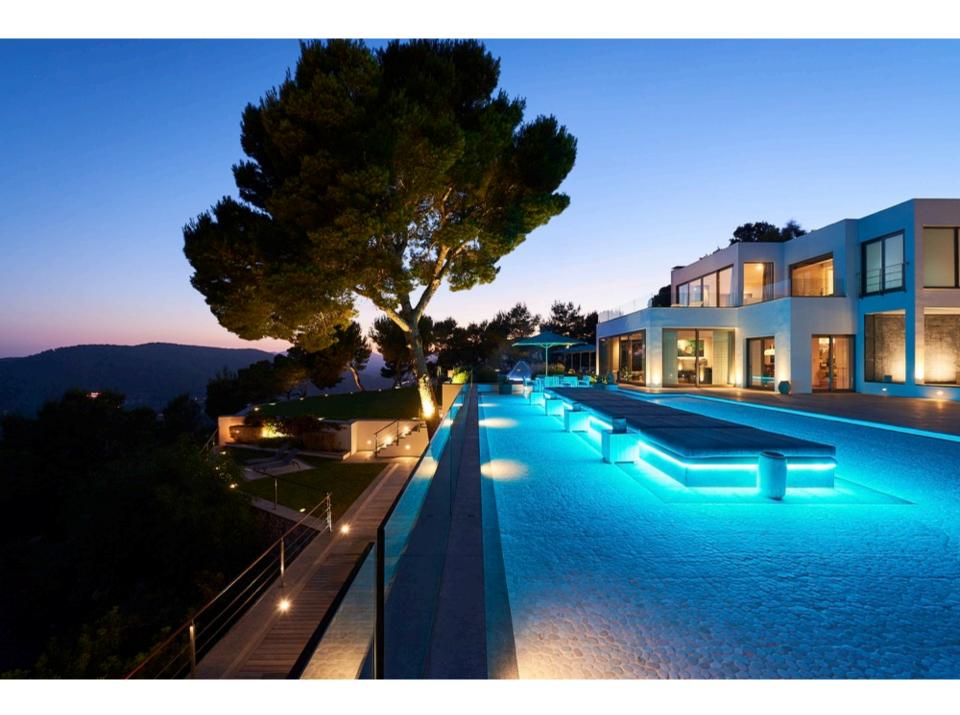

The Estate sprawls across 80.000sqm of land, and is entirely blocked from outside views to ensure our guests full privacy.

There are 1500sqm with terraces, 17x7 meter infinity pool, luscious green gardens, chill outs areas etc.

Main house on the left, guest house on the right

Swimming pool area

Pool terrace