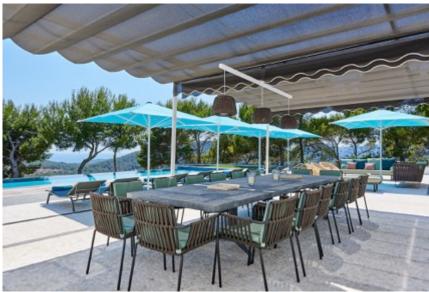

## Villa Centelleo

Chill-out area

Entrance

Main living room

Dinning area

Chill-out area

Master bedroom terrace

Master bedroom

En suite bathroom

Office area

Second Bedroom main house with bathroom and access to private terrace