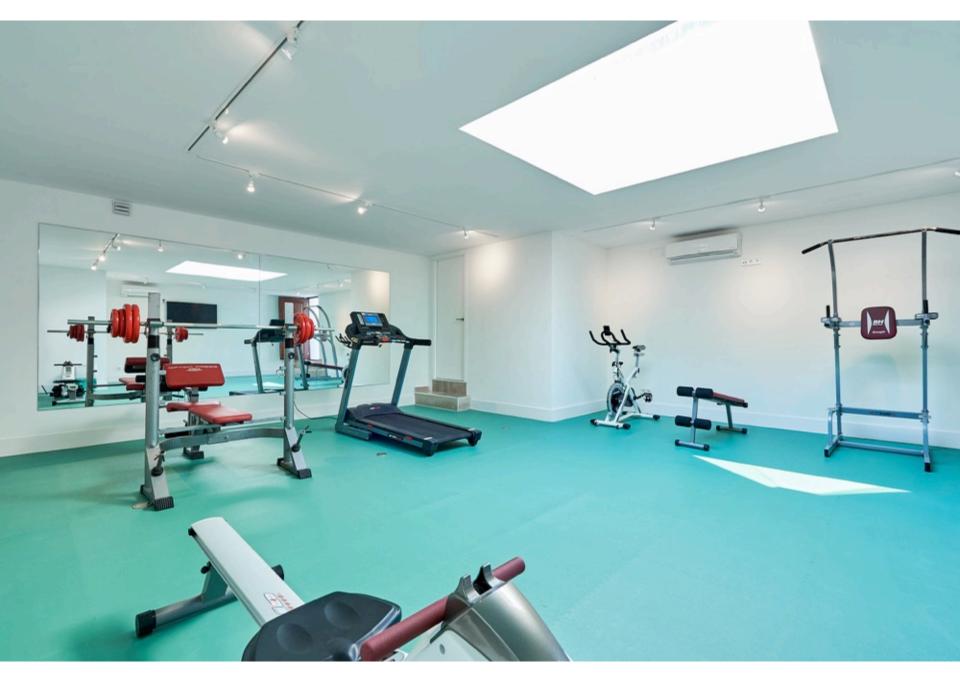

The Estate is 800sqm and consists of 3 main buildings:

- 2 Story main house has two large master suites with connecting bathrooms, living area, kitchen, dining, chill-out, office area.
- Guest house, fully self-contained unit with full kitchen, bathroom, living room and bedroom.
- Lower level with 4 large bedrooms en suite, kitchen, gym.