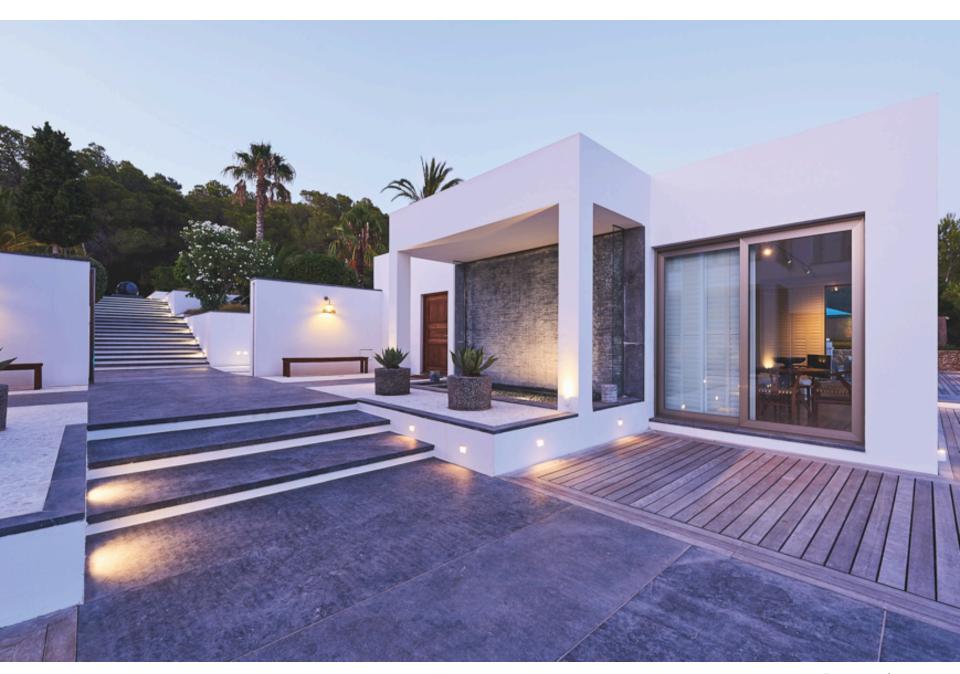

area, kitchen, dining, chill-out, office area.
- Guest house, fully self-contained unit with full kitchen, bathroom, living room and bedroom.
- Lower level with 4 large bedrooms en suite, kitchen, gym.



Main house on the left, guest house on the right





Swimming pool area











Pool terrace









## Amenities including

- · Sound system both inside and outside.
- · Satellite TV
- · High quality WI-FI.
- · Central air conditioning in all rooms.
- · Fully fenced in with electric fence and automatic gate. Interior and exterior alarm system and a house guard.



Main living room





Dinning area



Chill-out area











Master bedroom terrace



Master bedroom







En suite bathroom



Office area



Second Bedroom main house with bathroom and access to private terrace





Guest house



Guest house living room



Guest house bedroom en suite bathroom



View from guest house



Guest house terrace





Lower level entrance



Lower level 55sqm en suite bedroom



En suite bathroom



Twin suite



Twin suite 32sqm including en suite bathroom



En suite bathroom



Twin suite



Lower level terrace