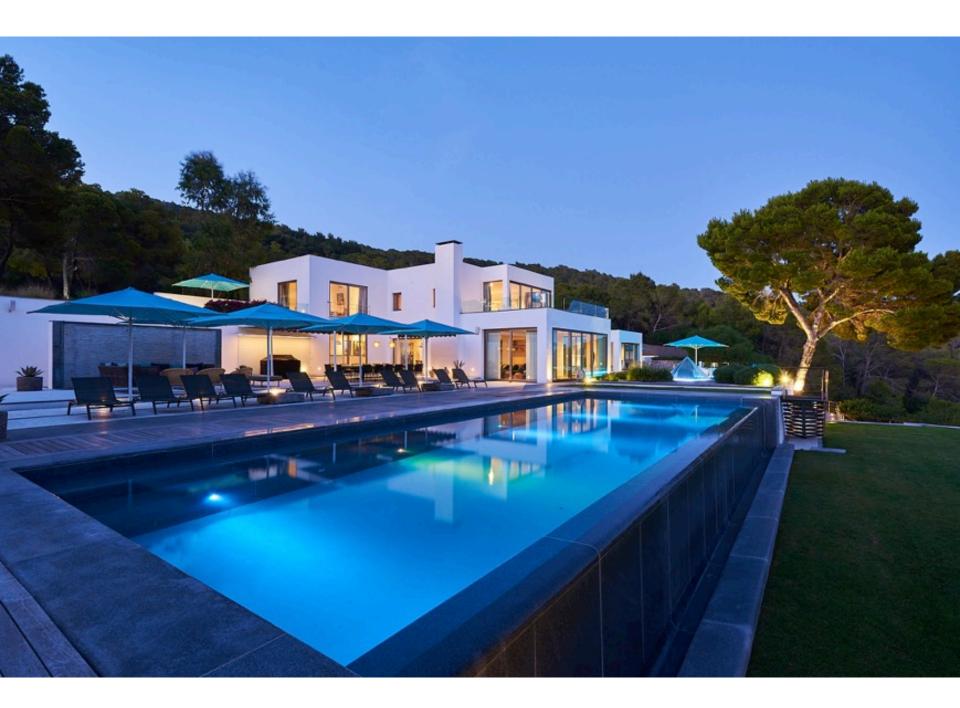

The Estate sprawls across 80.000sqm of land, and is entirely blocked from outside views to ensure our guests full privacy.

There are 1500sqm with terraces, 17x7 meter infinity pool, luscious green gardens, chill outs areas etc.

Main house on the left, guest house on the right

Swimming pool area

Pool terrace